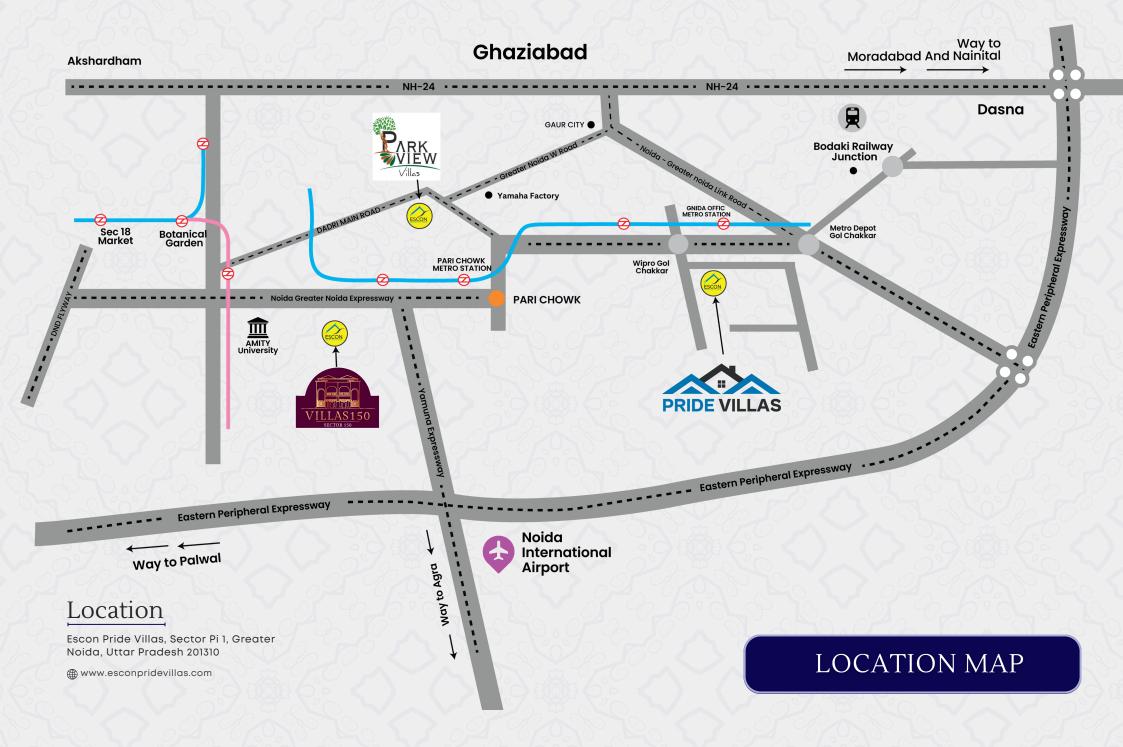

# LOCATION ADVANTAGE

| Distance to GNIDA metro station          | 0 min drive  |
|------------------------------------------|--------------|
| Amaze with Jaypee resorts & spa facility | 2 min drive  |
| Location Near - Yamuna Expressway        | 5 min Drive  |
| Eastern Peripheral Expressway            | 5 min drive  |
| Boraki Railway Station                   | 6 min drive  |
| Closer to Noida International Airport    | 20 min drive |
|                                          |              |

Surrounded by major International Schools, Colleges & Universities