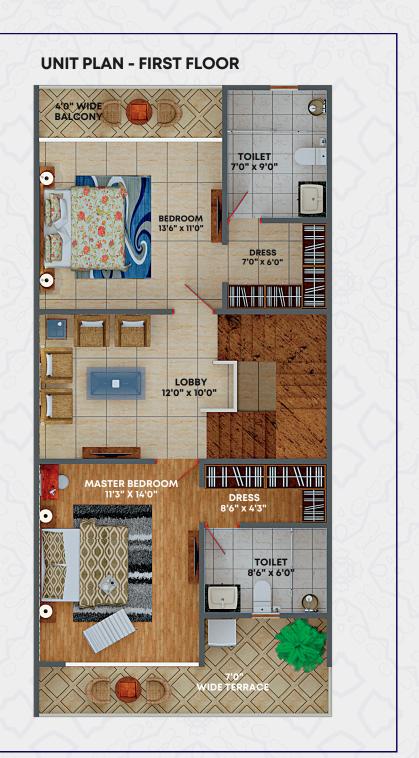

nywhere, you can simply spend qualitative time by enjoying your lifestyle in premium villas with all world class amenities. You can simply reserve your time by enjoying amenities as **Escon Group** had built the whole concept in a way to make your life more simpler.







# PRIDE CLUB

## **Club House**



**Roof Top Garden** 



24\*7 CCTV Surveillance

Security Guard



# **AMENITIES**



Open Area





**KIDS PLAY AREA** 









# **UNIT PLAN - GROUND FLOOR** TOILET 5'6" x 7'0" MASTER BEDROOM 13'0" X 10'0" KITCHEN 8'9" x 9'0" DRAWING/ DINING ROOM 10'3" x 22'0" **ENTRY**

### **UNIT PLAN - FIRST FLOOR**





# **UNIT PLAN - GROUND FLOOR** (1) TOILET 7'0"x 6'6" MASTER BEDROOM 13'0" x 11'9" DRESS 7'0"x 4'3" POWDER 7'0" x 4'0" DRAWING/DINING ROOM 11'0" X 21'0" KITCHEN 11'0" x 7'0" 11-1





# **SPECIFICATIONS**

### Structure Work

Water-Proofing & Anti-Termite Solutions will be executed to secure the seepages & termite up-to plinth level and in all toilet & kitchen Areas of the Villa.

Reinforcement and the concrete grades will be executed as per the building laws with specific design and drawings given by Architect.

### **Flooring**

Bedrooms Flooring: Using **Verified Floor Tiles of 1200x600 mm** will be executed with PCC base.

Lobby, Kitchen and Drawing Area Flooring: Using Tiles. Make = MORBI/ORIENT

### Wooden Work

Frame (Chaukhats) Work: Using Ivory Teak Wood for Entrance Chaukhats and RedTeak Wood for internal Doors Frames with 8" X 2.5" & 5" X 2.5"sections. Finish - Sprit Polis.

Hardware & Fittings: Using essential modular SS hardware fittings as required. Ma