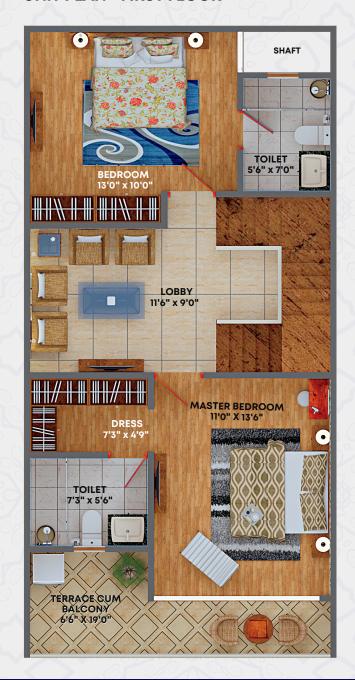

# **UNIT PLAN - GROUND FLOOR** TOILET 5'6" x 7'0" MASTER BEDROOM 13'0" X 10'0" KITCHEN 8'9" x 9'0" DRAWING/ DINING ROOM 10'3" x 22'0" **ENTRY**